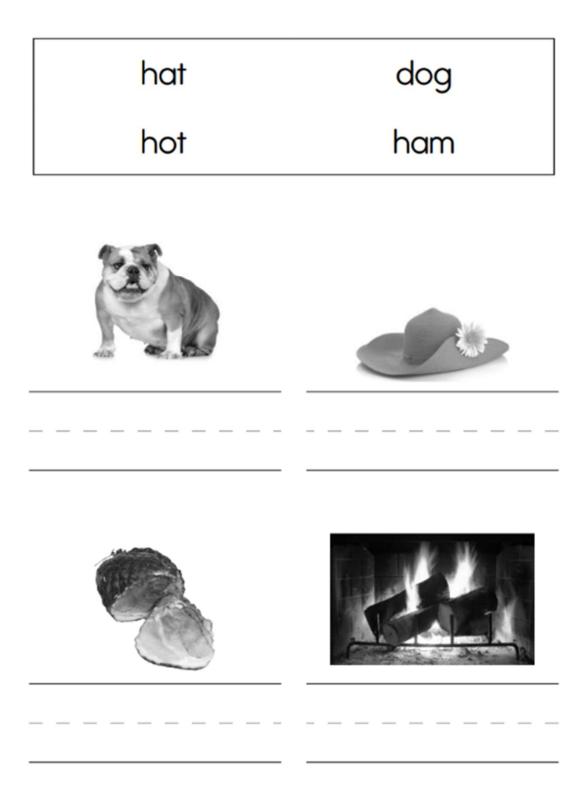

Write each word under its matching picture.

Write each word under its matching picture.

Write each word under its matching picture.

| la aut |     |
|--------|-----|
| hat    | mat |
| man    | fan |
|        |     |
|        |     |
|        |     |