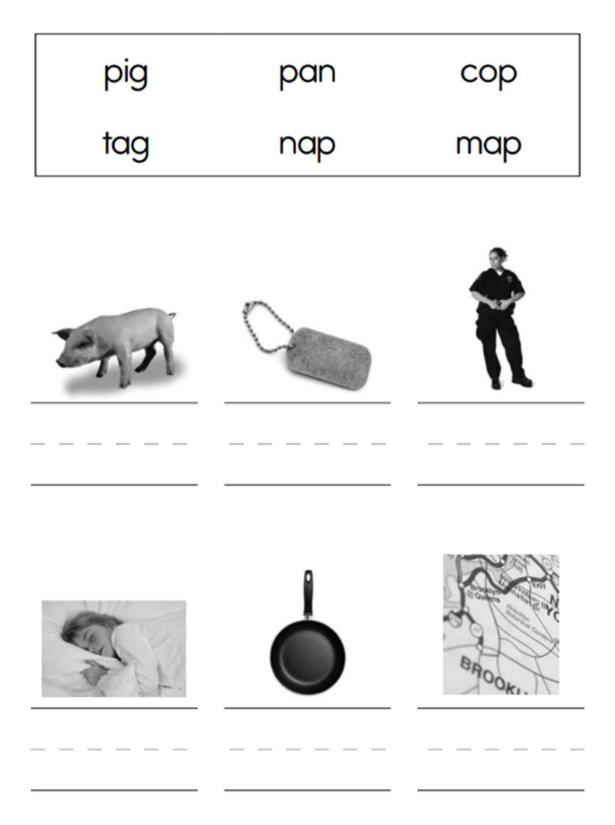

| hen | net | ten |
|-----|-----|-----|
| pen | men | pet |
|     |     | 10  |
|     |     |     |

Write each word under its matching picture.

Write each word under its matching picture.

Write each word under its matching picture.