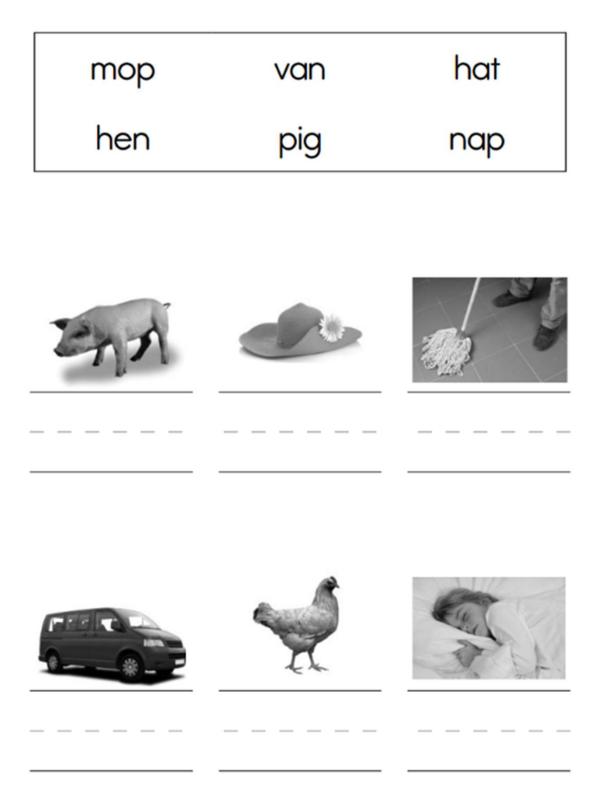

Write each word under its matching picture.



Write each word under its matching picture.



Write each word under its matching picture.

| la aut |     |
|--------|-----|
| hat    | mat |
| man    | fan |
|        |     |
|        |     |
|        |     |

Write each word under its matching picture.

| van | can | hog |
|-----|-----|-----|
| hat | sad | fan |
|     |     |     |
|     |     |     |

Write each word under its matching picture.



Write each word under its matching picture.

| hen | net | ten |
|-----|-----|-----|
| pen | men | pet |
|     |     | 10  |
|     |     |     |

Write each word under its matching picture.



Write each word under its matching picture.



Write each word under its matching picture.



Write each word under its matching picture.