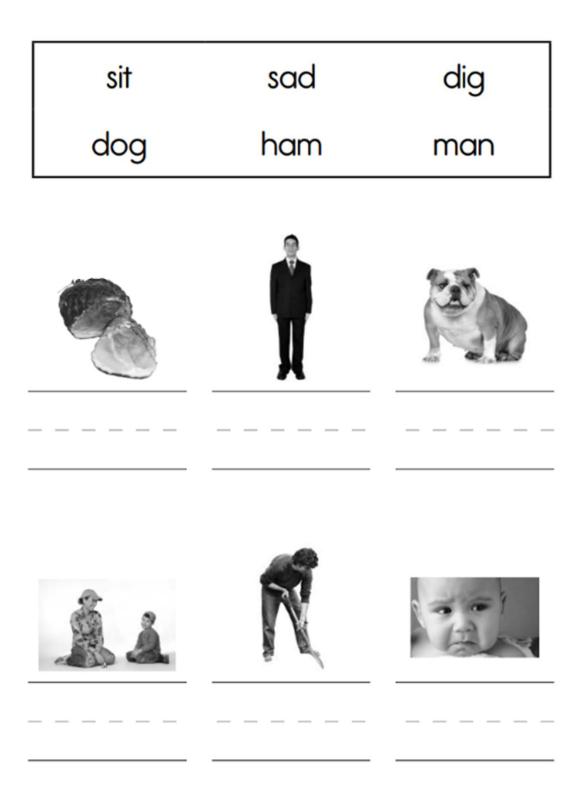

Write each word under its matching picture.

| van | can | hog |
|-----|-----|-----|
| hat | sad | fan |
|     |     |     |
|     |     |     |

Write each word under its matching picture.

Write each word under its matching picture.