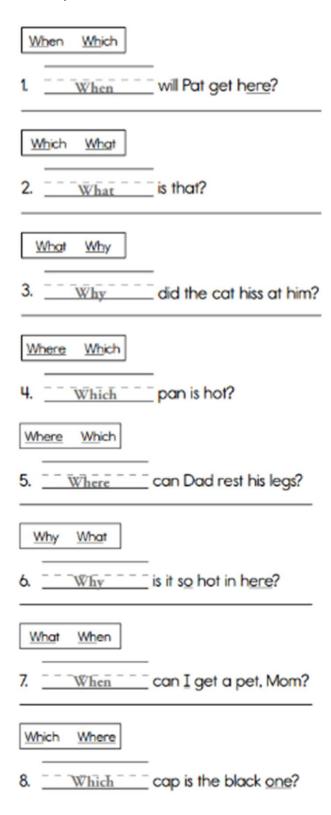

Complete each sentence with the correct question word.

| When Which               |                             |
|--------------------------|-----------------------------|
| 1.                       | will Pat get h <u>ere</u> ? |
| Which What               |                             |
| 2.                       | is that?                    |
| <u>Wha</u> t <u>Wh</u> y |                             |
| 3.                       | did the cat hiss at him?    |
| Where Which              |                             |
| 4.                       | pan is hot?                 |

Complete each sentence with the correct question word.

| Where Which               |                                |
|---------------------------|--------------------------------|
| 5.                        | can Dad rest his legs?         |
| <u>Wh</u> y <u>Wha</u> t  |                                |
| 6.                        | is it so hot in h <u>ere</u> ? |
| <u>Wha</u> t <u>Wh</u> en |                                |
| 7.                        | can <u>I</u> get a pet, Mom?   |
| Which Where               |                                |
| 8.                        | cap is the black <u>one</u> ?  |