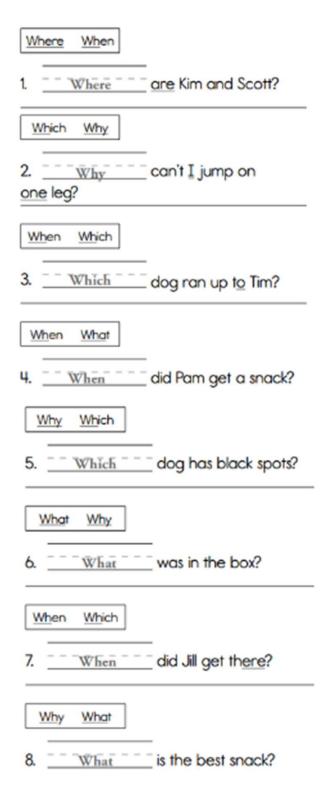

Complete each sentence with the correct question word.

Complete each sentence with the correct question word.

| Where When                |                        |
|---------------------------|------------------------|
| 1.                        | are Kim and Scott?     |
| Which Why                 |                        |
| 2. <u>one</u> leg?        | can't <u>I</u> jump on |
| When Which                |                        |
| 3.                        | dog ran up to Tim?     |
| <u>Wh</u> en <u>Wha</u> t |                        |
| 4                         | did Pam get a snack?   |

Complete each sentence with the correct question word.

| Why Which                  |                              |
|----------------------------|------------------------------|
| 5.                         | dog has black spots?         |
| <u>Wha</u> t <u>Why</u>    |                              |
| 6.                         | was in the box?              |
| <u>Wh</u> en <u>Wh</u> ich |                              |
| 7.                         | did Jill get th <u>ere</u> ? |
| <u>Wh</u> y <u>Wha</u> t   |                              |
| 8.                         | is the best snack?           |