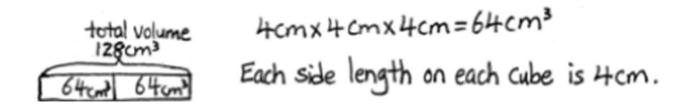

2. The combined volume of two identical cubes is 128 cubic centimeters. What is the side length of each cube?

Go to onlinemathlearning.com for more free math resources

2. The combined volume of two identical cubes is 128 cubic centimeters. What is the side length of each cube?