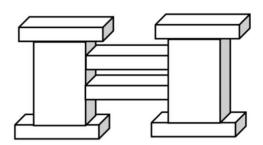

## **Volume of Rectangular Prisms Worksheets**

1. A sculpture (pictured below) is made of two sizes of rectangular prisms. One size measures 13 in by 8 in by 2 in. The other size measures 9 in by 8 in by 18 in. What is the total volume of the sculpture?