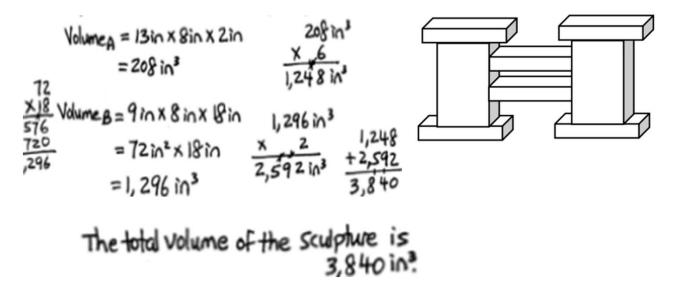

## **Volume of Rectangular Prisms Worksheets**

1. A sculpture (pictured below) is made of two sizes of rectangular prisms. One size measures 13 in by 8 in by 2 in. The other size measures 9 in by 8 in by 18 in. What is the total volume of the sculpture?