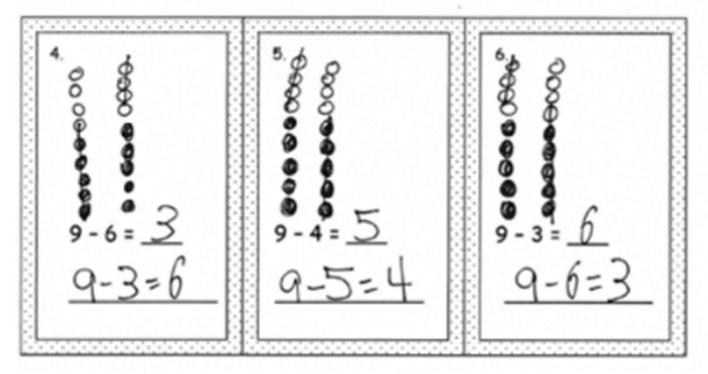

Make a 5-group drawing. Solve and write a related subtraction sentence that would have the same number bond. Cross off to show.