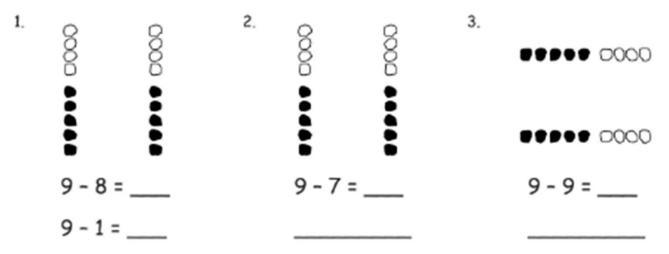

Solve the sets. Cross off on the 5-groups. Write the related subtraction sentence that would have the same number bond.

Make a 5-group drawing. Solve, and write a related subtraction sentence that would have the same number bond. Cross off to show.