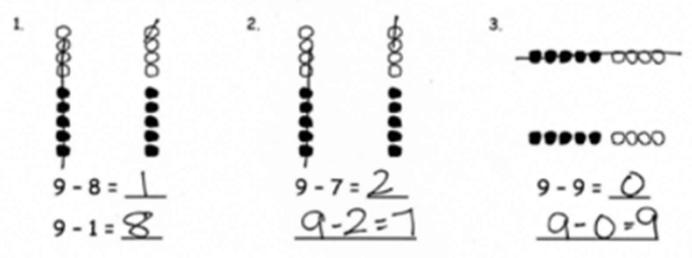

Solve the sets. Cross off on the 5-groups. Write the related subtraction sentence that would have the same number bond.

Make a 5-group drawing. Solve, and write a related subtraction sentence that would have the same number bond. Cross off to show.