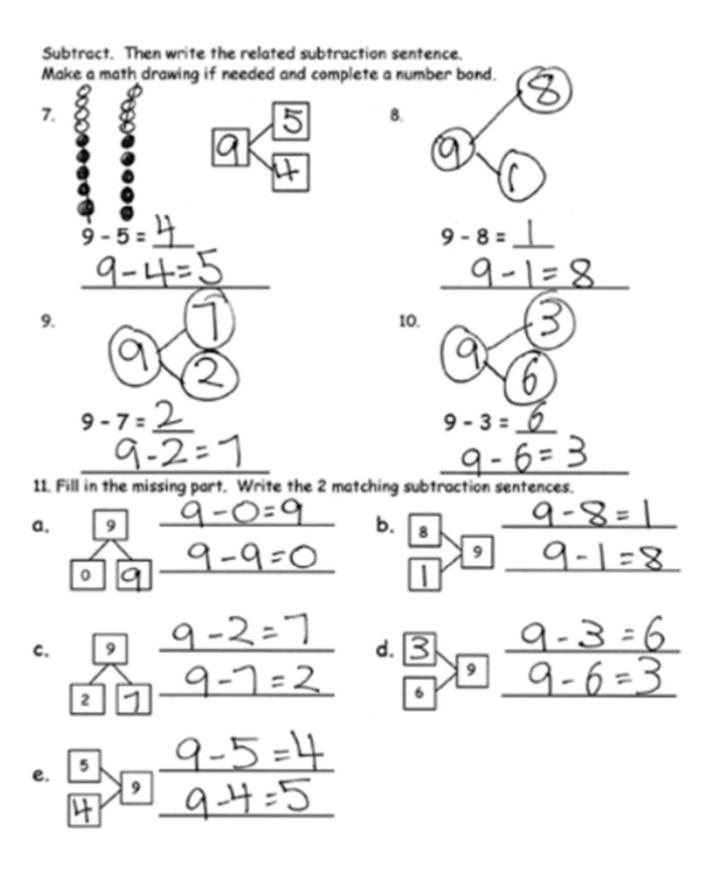

Subtract. Then, write the related subtraction sentence. Make a math drawing if needed, and complete a number bond.

11. Fill in the missing part. Write the 2 matching subtraction sentences.

Solve the sets. Cross off on the 5-groups. Write the related subtraction sentence that would have the same number bond.