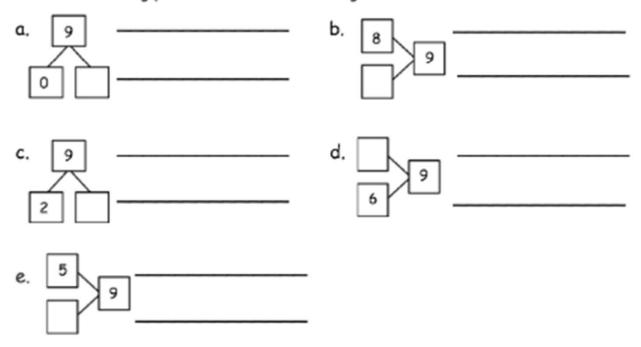

Subtract. Then, write the related subtraction sentence. Make a math drawing if needed, and complete a number bond.

11. Fill in the missing part. Write the 2 matching subtraction sentences.

Solve the sets. Cross off on the 5-groups. Write the related subtraction sentence that would have the same number bond.