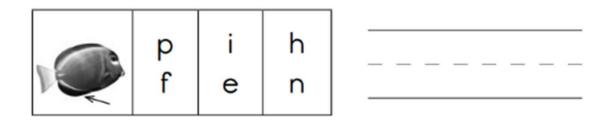

Circle the letters that spell the name of the item. Then write down the name of the item on the line.

|  | p<br>f e | i h<br>e n |  |
|--|----------|------------|--|
|--|----------|------------|--|

| _ | _ | <br>— | <br>- | <br> |
|---|---|-------|-------|------|