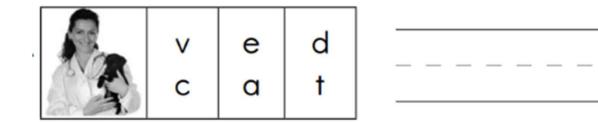

| h | e | t |
|---|---|---|
| d | a | s |

| _ | _ | _ | _ | _ | _ | _ | _ |
|---|---|---|---|---|---|---|---|

Go to <u>onlinemathlearning.com</u> for more free resources

Circle the letters that spell the name of the item. Then write down the name of the item on the line.

| <br>_ | <br> | _ | <br> | _ |
|-------|------|---|------|---|

| v | a | n |
|---|---|---|
| h | e | d |

| <br> | <br> | <br> |
|------|------|------|
|      | <br> | <br> |

Go to <u>onlinemathlearning.com</u> for more free resources