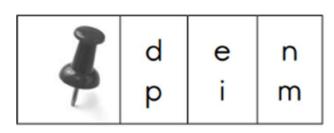

Circle the letters that spell the name of the item. Then write down the name of the item on the line.

| _ | _ | <br>_ | <br> | <br> |
|---|---|-------|------|------|

|--|

| <br> | <br> | <br> | <br> |
|------|------|------|------|
|      |      |      |      |
| <br> | <br> | <br> | <br> |