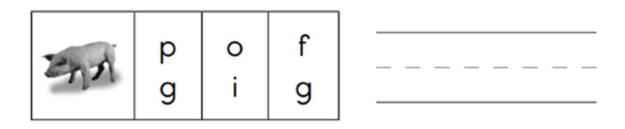

Circle the letters that spell the name of the item. Then write down the name of the item on the line.

|  | p<br>f e | i h<br>e n |  |
|--|----------|------------|--|
|--|----------|------------|--|

| _ | _ | <br>— | <br>- | <br> |
|---|---|-------|-------|------|