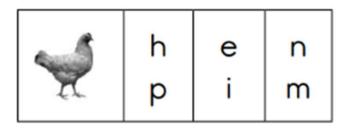

Circle the letters that spell the name of the item. Then write down the name of the item on the line.

| _ | _ | <br>_ | <br> | <br> |
|---|---|-------|------|------|

|--|

| <br> | <br> | <br> | <br> |
|------|------|------|------|
|      |      |      |      |
| <br> | <br> | <br> | <br> |

Go to <u>onlinemathlearning.com</u> for more free resources

Circle the letters that spell the name of the item. Then write down the name of the item on the line.

| <br>_ | _ | _ | _ | _ | _ | _ |
|-------|---|---|---|---|---|---|
|       |   |   |   |   |   |   |