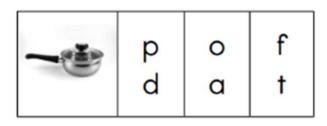

| h | e | t |
|---|---|---|
| d | a | s |

| _ | _ | _ | _ | _ | _ | _ | _ |
|---|---|---|---|---|---|---|---|

Go to <u>onlinemathlearning.com</u> for more free resources

Circle the letters that spell the name of the item. Then write down the name of the item on the line.