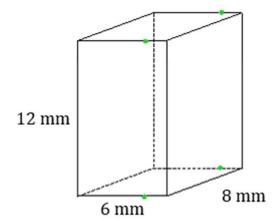

# **Slicing Solids Worksheets**

In the following exercises, the dimensions of the prisms have been provided. Use the dimensions to sketch the slice from each prism, and provide the dimensions of each slice.

## a) A slice parallel to a face

### b) A slice perpendicular to a face

Go to onlinemathlearning.com for more free math resources