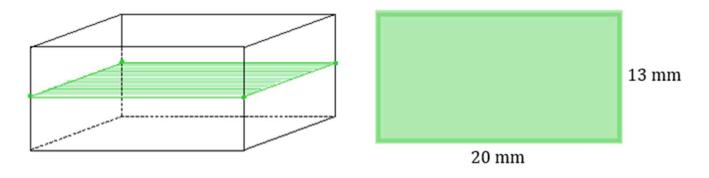

# **Slicing Solids Worksheets**

In the following exercises, the dimensions of the prisms have been provided. Use the dimensions to sketch the slice from each prism, and provide the dimensions of each slice.

## a) A slice parallel to a face