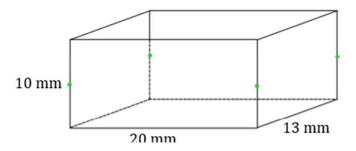

# **Slicing Solids Worksheets**

In the following exercises, the dimensions of the prisms have been provided. Use the dimensions to sketch the slice from each prism, and provide the dimensions of each slice.

## a) A slice parallel to a face

### b) A slice perpendicular to a face