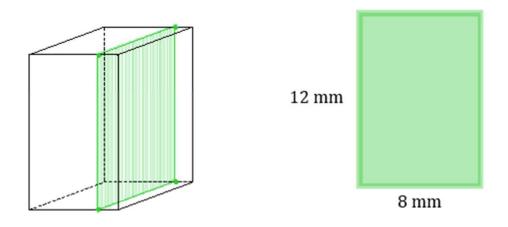

# **Slicing Solids Worksheets**

In the following exercises, the dimensions of the prisms have been provided. Use the dimensions to sketch the slice from each prism, and provide the dimensions of each slice.

### b) A slice perpendicular to a face

Go to onlinemathlearning.com for more free math resources