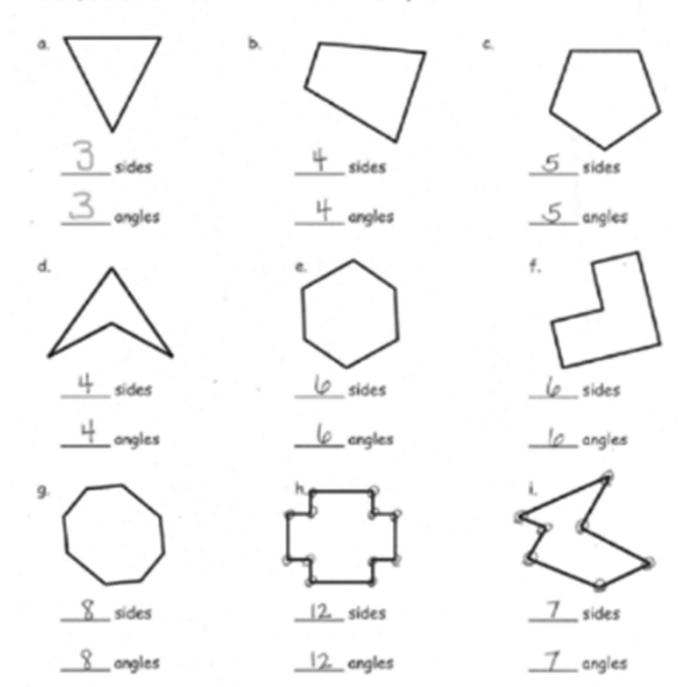

## **Shapes & Attributes Worksheets**

| Name         | Date                                                                       | Date                   |  |
|--------------|----------------------------------------------------------------------------|------------------------|--|
|              | of sides and angles for each shape. Ci<br>first one has been done for you. | rcle each angle as you |  |
| asides       | b. sides                                                                   | csides                 |  |
| 3 angles     | angles                                                                     | angles                 |  |
| dsidesangles | esides                                                                     | fsides angles          |  |
|              |                                                                            |                        |  |
| g            | h                                                                          |                        |  |

Go to onlinemathlearning.com for more free math resources

\_\_\_ sides

\_\_\_ angles

\_\_\_\_ sides

\_\_\_ angles

sides

\_\_\_ angles

## **Shapes & Attributes Worksheets**

Identify the number of sides and angles for each shape. Circle each angle as you
count, if needed. The first one has been done for you.

Go to onlinemathlearning.com for more free math resources