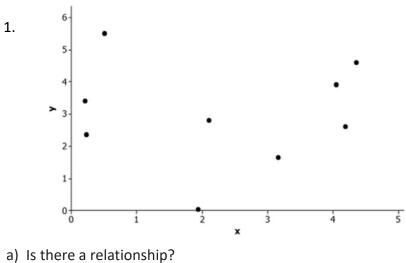

## **Scatter Plots**

c) If the relationship appears to be linear, is it a positive or a negative linear relationship?

b) If there is a relationship, does it appear to be linear?

a) Is there a relationship?