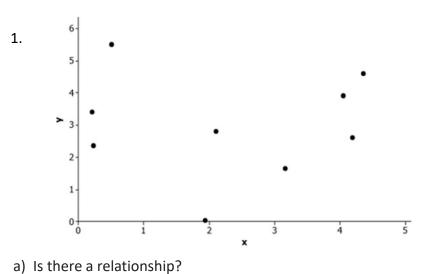

## **Scatter Plots**

c) If the relationship appears to be linear, is it a positive or a negative linear relationship?

b) If there is a relationship, does it appear to be linear?

a) Is there a relationship?