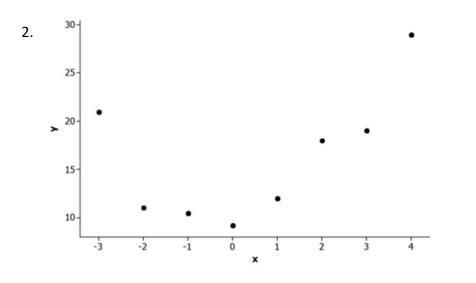

## **Scatter Plots**

b) If there is a relationship, does it appear to be linear?

c) If the relationship appears to be linear, is it a positive or a negative linear relationship?

Not applicable

Not applicable