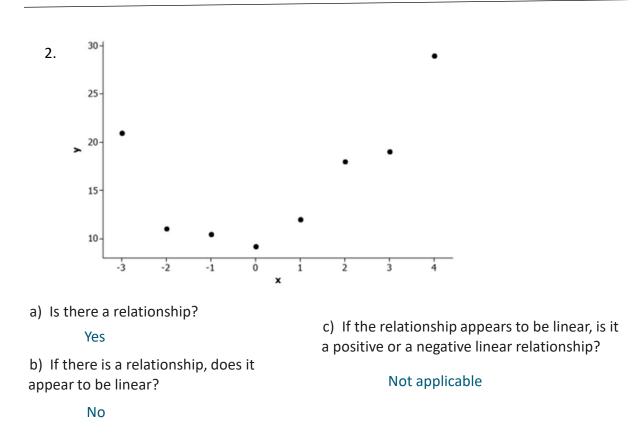

## **Scatter Plots**

b) If there is a relationship, does it appear to be linear?

c) If the relationship appears to be linear, is it a positive or a negative linear relationship?

Not applicable

Not applicable