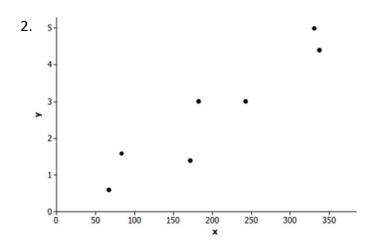

Yes

a) Is there a relationship?

Yes

b) If there is a relationship, does it appear to be linear?

c) If the relationship appears to be linear, is it a positive or a negative linear relationship?

**Positive** 