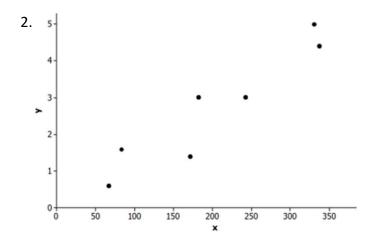

Yes

a) Is there a relationship?

Yes

b) If there is a relationship, does it appear to be linear?

c) If the relationship appears to be linear, is it a positive or a negative linear relationship?

**Positive** 