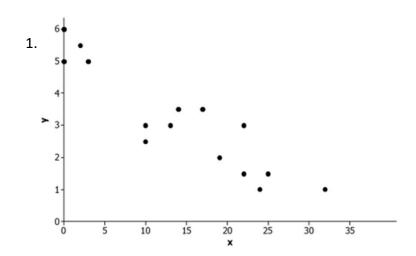

## **Scatter Plots**

- a) Is there a relationship? Yes
- b) If there is a relationship, does it appear to be linear?

Negative

c) If the relationship appears to be linear, is it

a positive or a negative linear relationship?