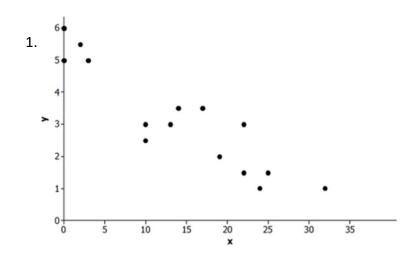

## **Scatter Plots**

- a) Is there a relationship? Yes
- b) If there is a relationship, does it appear to be linear?

Negative

c) If the relationship appears to be linear, is it

a positive or a negative linear relationship?