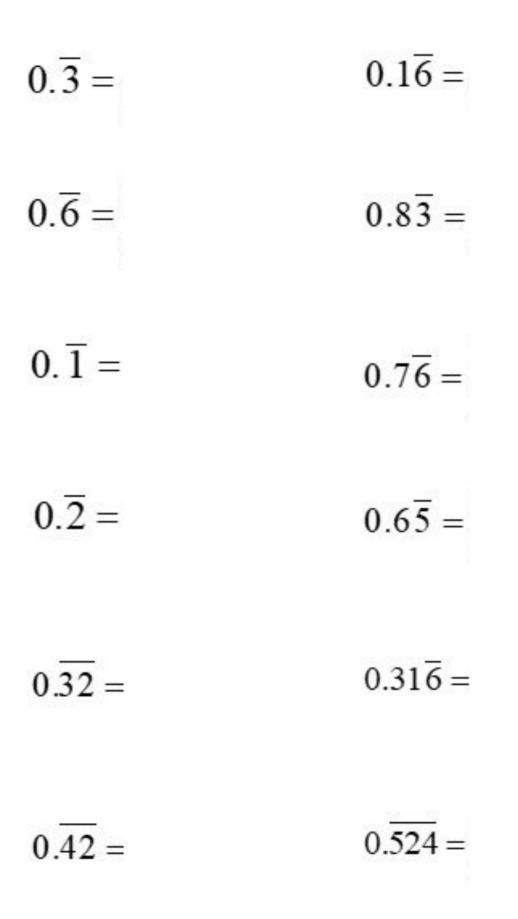

## **Convert Repeating Decimals to Fractions**

Go to onlinemathlearning.com for more free math resources

## **Convert Repeating Decimals to Fractions**

| $0.\overline{3} = \frac{1}{3}$    | $0.1\overline{6} = \frac{1}{6}$      |
|-----------------------------------|--------------------------------------|
| $0.\overline{6} = \frac{2}{3}$    | $0.8\overline{3} = \frac{1}{12}$     |
| $0.\overline{1} = \frac{1}{9}$    | $0.7\overline{6} = \frac{23}{30}$    |
| $0.\overline{2} = \frac{2}{9}$    | $0.6\overline{5} = \frac{59}{90}$    |
| $0.\overline{32} = \frac{32}{99}$ | $0.31\overline{6} = \frac{19}{60}$   |
| $0.\overline{42} = \frac{14}{33}$ | $0.\overline{524} = \frac{524}{999}$ |