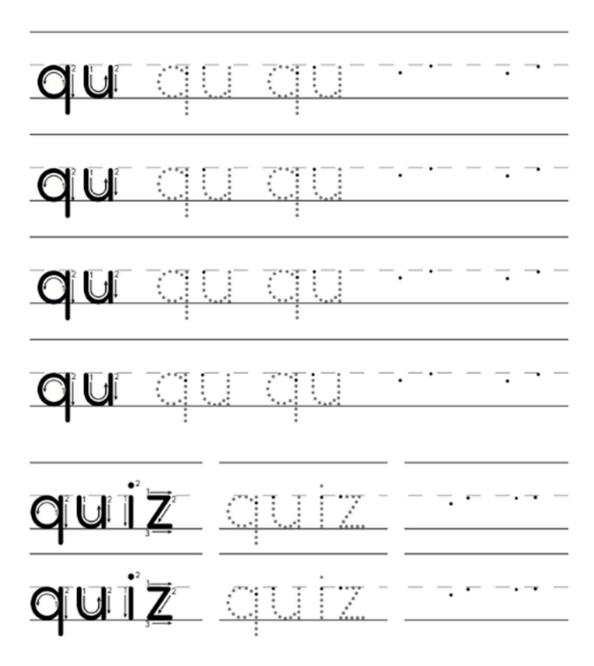

Copy the digraph and the word. Say the sounds while writing.

Go to onlinemathlearning.com for more free resources

Write 'qu' under the pictures of items that begin with /qu/.

Circle the spelling of the item and write the name of the item on the line.