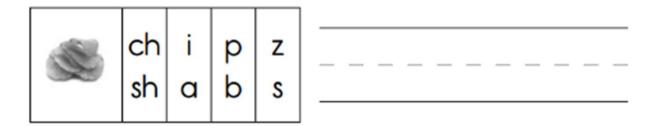

Copy the digraph and the word. Say the sounds while writing.

Go to onlinemathlearning.com for more free resources

Write 'qu' under the pictures of items that begin with /qu/.

Circle the spelling of the item and write the name of the item on the line.