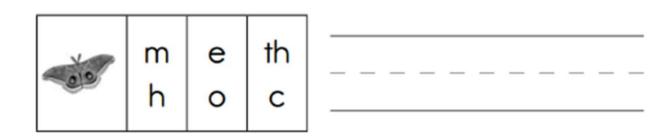

Copy the digraph and the word. Say the sounds while writing.

Go to onlinemathlearning.com for more free resources

Write 'qu' under the pictures of items that begin with /qu/.

Circle the spelling of the item and write the name of the item on the line.