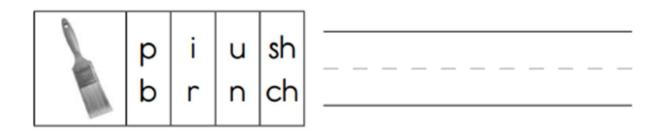

Copy the digraph and the word. Say the sounds while writing.

Go to onlinemathlearning.com for more free resources

Write 'qu' under the pictures of items that begin with /qu/.

Circle the spelling of the item and write the name of the item on the line.