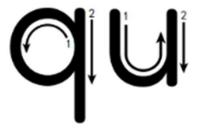

Copy the digraph and the word. Say the sounds while writing.

Go to onlinemathlearning.com for more free resources

Write 'qu' under the pictures of items that begin with /qu/.

Circle the spelling of the item and write the name of the item on the line.