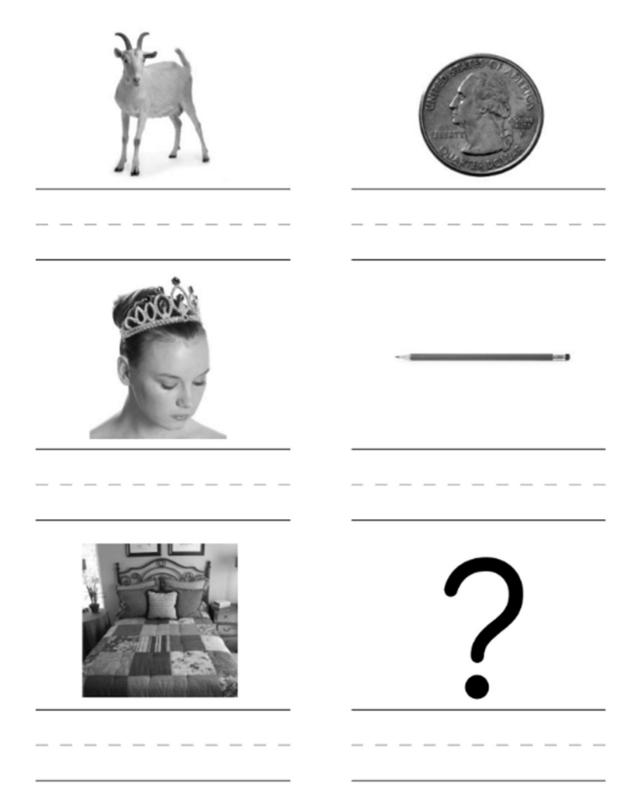

Copy the digraph and the word. Say the sounds while writing.

Go to onlinemathlearning.com for more free resources

Write 'qu' under the pictures of items that begin with /qu/.

Circle the spelling of the item and write the name of the item on the line.