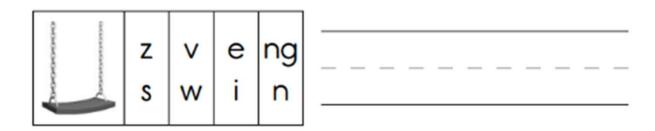

pun**ch** ki**ng** ri**ng** swi**ng** 

Circle the spelling of the item and write the name of the item on the line.

| z i n |  | s<br>z | e<br>i | ng<br>n |  |
|-------|--|--------|--------|---------|--|
|-------|--|--------|--------|---------|--|