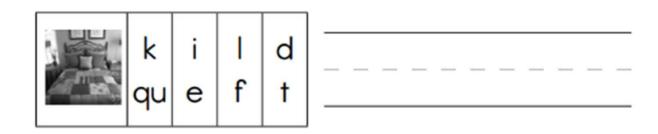

Write each word under its matching picture.

| <b>th</b> umb | si <b>ng</b> | <b>ch</b> imp |
|---------------|--------------|---------------|
| ca <b>sh</b>  | wing         | <b>ch</b> at  |

Circle the spelling of the item and write the name of the item on the line.