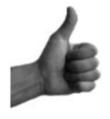

Write each word under its matching picture.

| <b>th</b> umb | si <b>ng</b> | <b>ch</b> imp |
|---------------|--------------|---------------|
| ca <b>sh</b>  | wing         | <b>ch</b> at  |

Circle the spelling of the item and write the name of the item on the line.