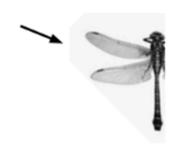

Write each word under its matching picture.

| <b>th</b> umb | si <b>ng</b> | <b>ch</b> imp |
|---------------|--------------|---------------|
| ca <b>sh</b>  | wing         | <b>ch</b> at  |

Circle the spelling of the item and write the name of the item on the line.