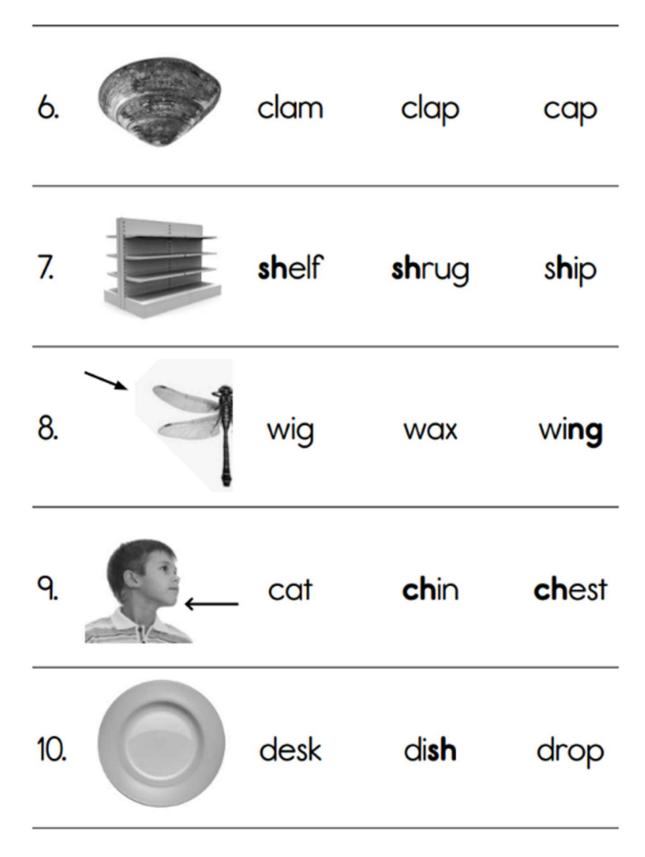

**1. sh**ip

2. king

3. ca**sh** 

Write each word under its matching picture.

| 4. ri <b>ng</b><br>_ |      |  |
|----------------------|------|--|
| _                    | ۶¢ ′ |  |
| 5. <b>ch</b> at _    |      |  |
| _                    |      |  |
| 6. <b>ch</b> op      |      |  |
| _                    |      |  |

For each picture, circle the matching word.

bath bed bib desk disk dusk 3. fox fog OX 4. **ch**ips clips caps 5. **sh**ip **sh**in **sh**op

For each picture, circle the matching word.

Write each word under its matching picture.