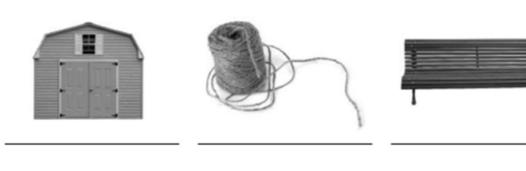

Write each word under its matching picture.

| <b>sh</b> ed  | stri <b>ng</b> | quilt |  |  |  |
|---------------|----------------|-------|--|--|--|
| pun <b>ch</b> | ben <b>ch</b>  | path  |  |  |  |

Write each word under its matching picture.