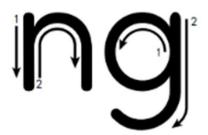

Copy the digraph and the word. Say the sounds while writing.

Copy the digraph. Say the sounds while writing.

Copy the word. Say the sounds while writing.

Copy the word. Say the sounds while writing.

Write each word under its matching picture.