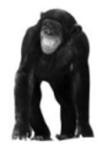

Write each word under its matching picture.

| <b>th</b> umb | si <b>ng</b> | <b>ch</b> imp |
|---------------|--------------|---------------|
| ca <b>sh</b>  | wing         | <b>ch</b> at  |

Circle the spelling of the item and write the name of the item on the line.