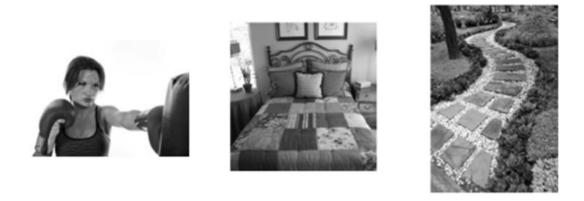

- 32 St

| 4. <b>qu</b> ilt<br>-<br>- |  |
|----------------------------|--|
| 5. stri <b>ng</b>          |  |
| 6. pin <b>ch</b>           |  |

Write each word under its matching picture.

ri**ng** bru**sh ch**op **sh**ed **qu**ilt ba**th** 