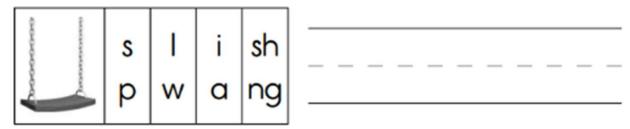

pun**ch** ki**ng** ri**ng** swi**ng** 

Circle the spelling of the item and write the name of the item on the line.

| z i n |  | s<br>z | e<br>i | ng<br>n |  |
|-------|--|--------|--------|---------|--|
|-------|--|--------|--------|---------|--|

Write each word under its matching picture.

| <b>th</b> umb | si <b>ng</b> | <b>ch</b> imp |
|---------------|--------------|---------------|
| ca <b>sh</b>  | wing         | <b>ch</b> at  |

Circle the spelling of the item and write the name of the item on the line.