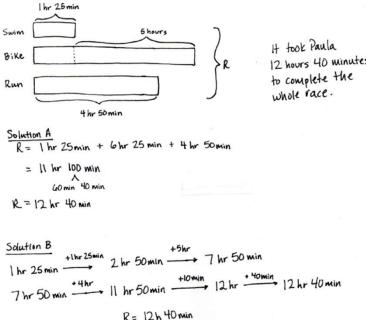

## Multi-step Measurement Worksheets (Customary Units)

| 1. | Paula's time swimming in the Ironman Triathlon was 1 hour 25 minutes. Her time biking was 5 hours longer than her swimming time. She ran for 4 hours 50 minutes. How long did it take her to complete all three parts of the race? |
|----|------------------------------------------------------------------------------------------------------------------------------------------------------------------------------------------------------------------------------------|
|    |                                                                                                                                                                                                                                    |
|    |                                                                                                                                                                                                                                    |
| 2. | Nolan put 7 gallons 3 quarts of gas into his car on Monday and twice as much on Saturday. What was the total amount of gas put into the car on both days?                                                                          |
|    |                                                                                                                                                                                                                                    |
|    |                                                                                                                                                                                                                                    |
|    |                                                                                                                                                                                                                                    |
|    | Go to onlinemathlearning.com for more free math resources                                                                                                                                                                          |

## Multi-step Measurement Worksheets (Customary Units)

 Paula's time swimming in the Ironman Triathlon was 1 hour 25 minutes. Her time biking was 5 hours longer than her swimming time. She ran for 4 hours 50 minutes. How long did it take her to complete all three parts of the race?