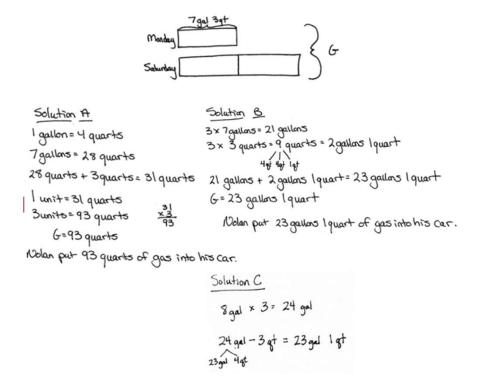

## Multi-step Measurement Worksheets (Customary Units)

| 1. | Paula's time swimming in the Ironman Triathlon was 1 hour 25 minutes. Her time biking was 5 hours longer than her swimming time. She ran for 4 hours 50 minutes. How long did it take her to complete all three parts of the race? |
|----|------------------------------------------------------------------------------------------------------------------------------------------------------------------------------------------------------------------------------------|
|    |                                                                                                                                                                                                                                    |
|    |                                                                                                                                                                                                                                    |
| 2. | Nolan put 7 gallons 3 quarts of gas into his car on Monday and twice as much on Saturday. What was the total amount of gas put into the car on both days?                                                                          |
|    |                                                                                                                                                                                                                                    |
|    |                                                                                                                                                                                                                                    |
|    |                                                                                                                                                                                                                                    |
|    | Go to onlinemathlearning.com for more free math resources                                                                                                                                                                          |

2. Nolan put 7 gallons 3 quarts of gas into his car on Monday and twice as much on Saturday. What was the total amount of gas put into the car on both days?

Go to onlinemathlearning.com for more free math resources