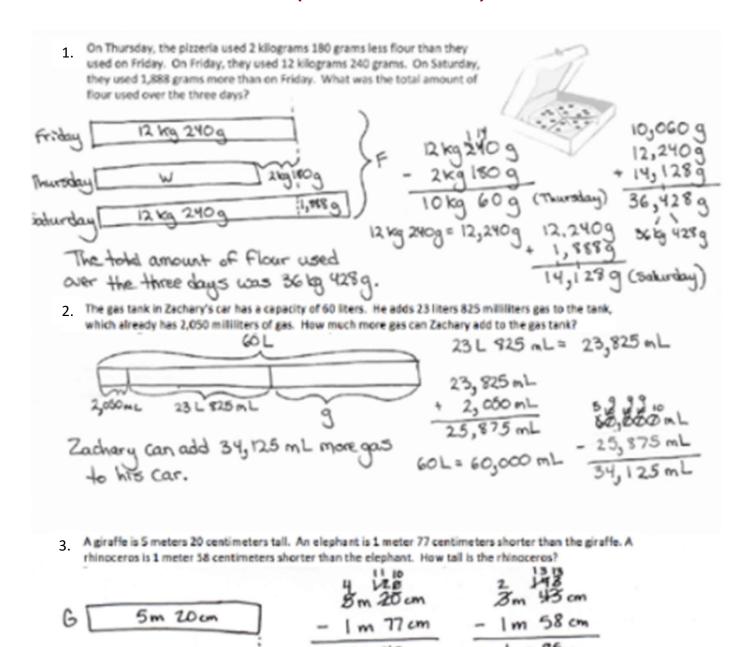

## Measurement Worksheets (Word Problems)

| 1. On Thursday, the pizzeria used 2 kilograms 180 grams less flour than they used on Friday. On Friday, they used 12 kilograms 240 grams. On Saturday, they used 1,888 grams more than on Friday. What was the total amount of flour use over the three days? |
|---------------------------------------------------------------------------------------------------------------------------------------------------------------------------------------------------------------------------------------------------------------|
| 2. The gas tank in Zachary's car has a capacity of 60 liters. He adds 23 liters 825 milliliters of gas to the tank, which already has 2,050 milliliters of gas. How mucl more gas can Zachary add to the gas tank?                                            |
| 3. A giraffe is 5 meters 20 centimeters tall. An elephant is 1 meter 77 centimeters shorter than the giraffe. A rhinoceros is 1 meter 58 centimeters shorter than the elephant. How tall is the rhinoceros                                                    |
|                                                                                                                                                                                                                                                               |

## **Measurement Worksheets** (Word Problems)

The rhinoceros was Imeter 85 centimeters tall.

Im Then

m 680