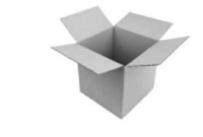

Draw a line from each word on the left to the matching picture.

5. box

6. jet

6

7. kid

8. jam

9. six