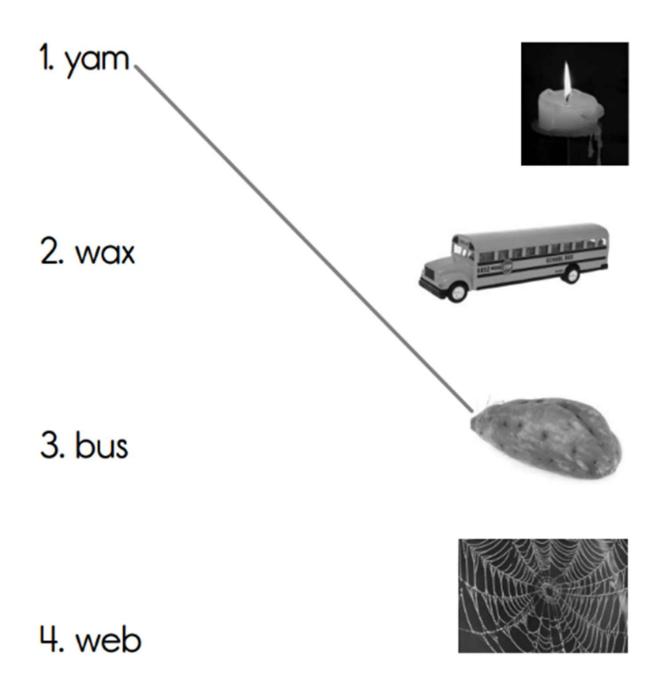

8. log

9. bed

10. sun

Draw a line from each word on the left to the matching picture.

1. jet

2. leg

3. ram

4. nut