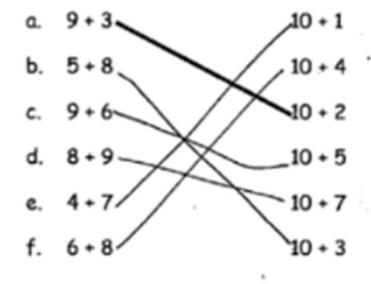

Solve. Use number bonds or 5-group drawings if needed. Write the equal ten-plus number sentence.

Match the equal expressions.

Solve. Use number bonds or 5-group drawings if needed. Write the equal ten-plus number sentence.

Match the equal expressions.

Solve. Use number bonds or 5-group drawings if needed. Write the equal 10+ number sentence.

| 1 + 9 = 13<br>3 + 9 = 13 | 2.6+8= <u>14</u><br>A<br>4 2 | 3.7+4= <u>  </u><br>^<br>3.1 |
|--------------------------|------------------------------|------------------------------|
|                          |                              |                              |
| 10 + 3 = 13              | 10 + <u>4</u> = <u>14</u>    | 10 + <u>l</u> = <u>l</u>     |

4. Match the equal expressions.

Complete the addition sentences to make them true.

| (A)                  | (8)               | (C)                |
|----------------------|-------------------|--------------------|
| 5. 9+2= <u>11</u>    | 8 + 4 = <u>12</u> | 7 + 5 = <u>12</u>  |
| 6. 9+5= <u> 니</u>    | 8 + 3 = <u>[</u>  | 7 + 6 = <u>13</u>  |
| 7. 6 + 9 = <u>15</u> | 6+8= <u>14</u>    | 4 + 7 = <u>11</u>  |
| 8.7+9= <u>16</u>     | 5 + 8 = <u>13</u> | 7 + 7 = <u>1 년</u> |
| 9.9+_8 = 17          | 8 + <u>8</u> = 16 | 7 + _9_ = 16       |
| 10. 6 + 9 = 15       | <u>7</u> +8=15    | <u>10</u> + 7 = 17 |