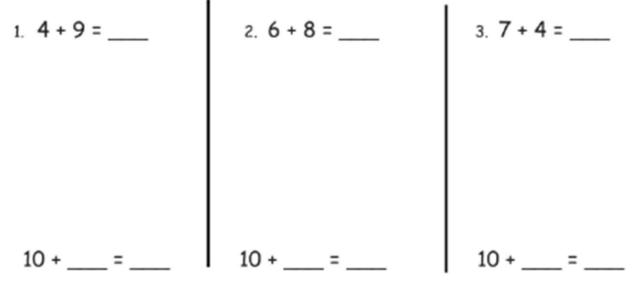

Solve. Use number bonds or 5-group drawings if needed. Write the equal ten-plus number sentence.

Match the equal expressions.

Solve. Use number bonds or 5-group drawings if needed. Write the equal ten-plus number sentence.

Match the equal expressions.

Solve. Use number bonds or 5-group drawings if needed. Write the equal 10+ number sentence.

| 1 + 9 = 13<br>3 + 9 = 13 | 2.6+8= <u>14</u><br>A<br>4 2 | 3.7+4= <u>  </u><br>^<br>3.1 |
|--------------------------|------------------------------|------------------------------|
|                          |                              |                              |
| 10 + 3 = 13              | 10 + <u>4</u> = <u>14</u>    | 10 + <u>l</u> = <u>l</u>     |