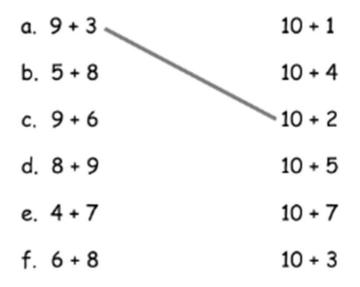

Solve. Use number bonds or 5-group drawings if needed. Write the equal ten-plus number sentence.

Match the equal expressions.

Solve. Use number bonds or 5-group drawings if needed. Write the equal ten-plus number sentence.

Match the equal expressions.

Solve. Use number bonds or 5-group drawings if needed. Write the equal 10+ number sentence.

| 1 + 9 = 13<br>3 + 9 = 13 | 2.6+8= <u>14</u><br>A<br>4 2 | 3.7+4= <u>  </u><br>^<br>3.1 |
|--------------------------|------------------------------|------------------------------|
|                          |                              |                              |
| 10 + 3 = 13              | 10 + <u>4</u> = <u>14</u>    | 10 + <u>l</u> = <u>l</u>     |

4. Match the equal expressions.

Complete the addition sentences to make them true.

| (A)                  | (8)               | (C)                |
|----------------------|-------------------|--------------------|
| 5. 9+2= <u>11</u>    | 8 + 4 = <u>12</u> | 7 + 5 = <u>12</u>  |
| 6. 9+5= <u> 니</u>    | 8 + 3 = <u>[</u>  | 7 + 6 = <u>13</u>  |
| 7. 6 + 9 = <u>15</u> | 6+8= <u>14</u>    | 4 + 7 = <u>11</u>  |
| 8.7+9= <u>16</u>     | 5 + 8 = <u>13</u> | 7 + 7 = <u>1 년</u> |
| 9.9+_8 = 17          | 8 + <u>8</u> = 16 | 7 + _9_ = 16       |
| 10. 6 + 9 = 15       | <u>7</u> +8=15    | <u>10</u> + 7 = 17 |