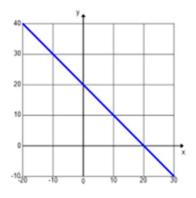

## **Graphs of Linear Equations & Inequalities**

The solution to x + y = 20 is shown on the graph below.

a) Graph the solution to  $x + y \le 20$ .

b) Graph the solution to x + y < 20

c) Graph the solution to  $x + y \ge 20$ .

d) Graph the solution to x + y > 20.

Go to <u>onlinemathlearning.com</u> for more free math resources