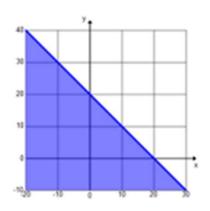

## **Graphs of Linear Equations & Inequalities**

The solution to x + y = 20 is shown on the graph below.

a) Graph the solution to  $x + y \le 20$ .

b) Graph the solution to x + y < 20

c) Graph the solution to  $x + y \ge 20$ .

d) Graph the solution to x + y > 20.

Go to <u>onlinemathlearning.com</u> for more free math resources