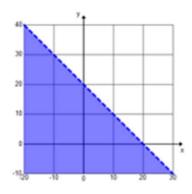

## **Graphs of Linear Equations & Inequalities**

The solution to x + y = 20 is shown on the graph below.

a) Graph the solution to  $x + y \le 20$ .

c) Graph the solution to  $x + y \ge 20$ .

b) Graph the solution to x + y < 20

d) Graph the solution to x + y > 20.

Go to <u>onlinemathlearning.com</u> for more free math resources