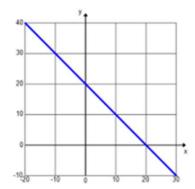

## **Graphs of Linear Equations & Inequalities**

The solution to x + y = 20 is shown on the graph below.

a) Graph the solution to  $x + y \le 20$ .

b) Graph the solution to x + y < 20

c) Graph the solution to  $x + y \ge 20$ .