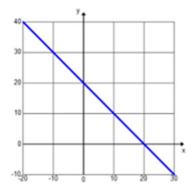

## **Graphs of Linear Equations & Inequalities**

The solution to x + y = 20 is shown on the graph below.

a) Graph the solution to  $x + y \le 20$ .

c) Graph the solution to  $x + y \ge 20$ .

b) Graph the solution to x + y < 20

d) Graph the solution to x + y > 20.

Go to <u>onlinemathlearning.com</u> for more free math resources