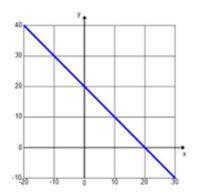

## **Graphs of Linear Equations & Inequalities**

The solution to x + y = 20 is shown on the graph below.

a) Graph the solution to  $x + y \le 20$ .

c) Graph the solution to  $x + y \ge 20$ .

b) Graph the solution to x + y < 20

d) Graph the solution to x + y > 20.

Go to <u>onlinemathlearning.com</u> for more free math resources