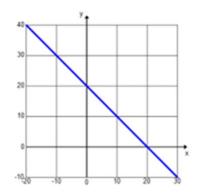

## **Graphs of Linear Equations & Inequalities**

The solution to x + y = 20 is shown on the graph below.

a) Graph the solution to  $x + y \le 20$ .

b) Graph the solution to x + y < 20

c) Graph the solution to  $x + y \ge 20$ .

d) Graph the solution to x + y > 20.

Go to <u>onlinemathlearning.com</u> for more free math resources