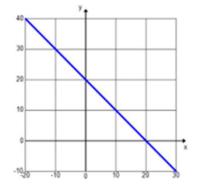

## **Graphs of Linear Equations & Inequalities**

The solution to x + y = 20 is shown on the graph below.

a) Graph the solution to  $x + y \le 20$ .

c) Graph the solution to  $x + y \ge 20$ .

b) Graph the solution to x + y < 20