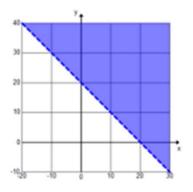

## **Graphs of Linear Equations & Inequalities**

The solution to x + y = 20 is shown on the graph below.

a) Graph the solution to  $x + y \le 20$ .

c) Graph the solution to  $x + y \ge 20$ .

b) Graph the solution to x + y < 20

d) Graph the solution to x + y > 20.

Go to <u>onlinemathlearning.com</u> for more free math resources