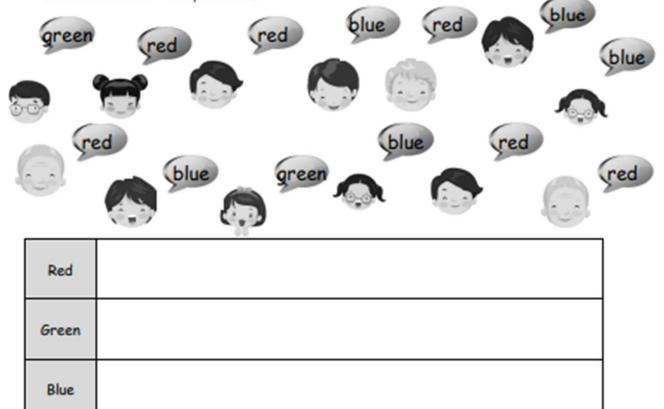

## Data Representation Worksheets (First Grade)

A group of people were asked their favorite color. Organize the data using tally marks and answer the questions.

How many people like red? \_\_\_\_\_ people like red.

How many people like blue? \_\_\_\_\_ people like blue.

How many people like green? \_\_\_\_\_ people like green.

What color do people like the least?

Write a number sentence that tells the total number of people who were asked their favorite color.