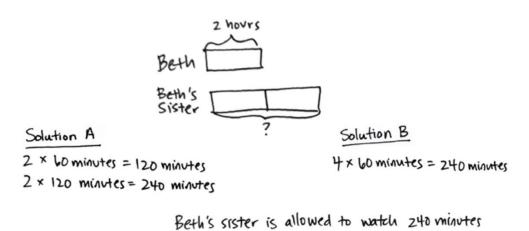

## Measurement Word Problems Worksheets (Customary Units)

1. Beth is allowed 2 hours of TV time each week. Her sister is allowed 2 times as much. How many minutes of TV can Beth's sister watch?

2. Clay weighs 9 times as much as his baby sister. Clay weighs 63 pounds. How much does his baby sister weigh in ounces?