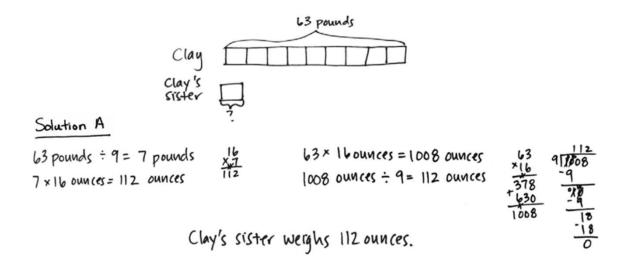

## Measurement Word Problems Worksheets (Customary Units)

1. Beth is allowed 2 hours of TV time each week. Her sister is allowed 2 times as much. How many minutes of TV can Beth's sister watch?

2. Clay weighs 9 times as much as his baby sister. Clay weighs 63 pounds. How much does his baby sister weigh in ounces?