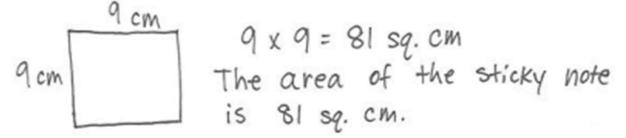

## Area Word Problem Worksheets (Rectangles)

| 100.0 | ~ | - |
|-------|---|---|
|       |   |   |
|       |   |   |

Date

1. Each side on a sticky note measures 9 centimeters. What is the area of the sticky note?

## Area Word Problem Worksheets (Rectangles)

1. Each side on a sticky note measures 9 centimeters. What is the area of the sticky note?

Stacy tiles the rectangle below using her square pattern blocks. Find the area of Stacy's rectangle in square units. Then draw and label a different rectangle with whole number side lengths and having the same area.