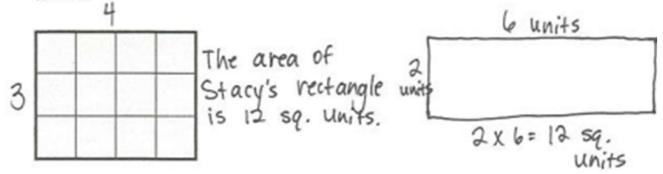

 Stacy tiles the rectangle below using her square pattern blocks. Find the area of Stacy's rectangle in square units. Then draw and label a different rectangle with whole number side lengths and having the same area.

## Area Word Problem Worksheets (Rectangles)

1. Each side on a sticky note measures 9 centimeters. What is the area of the sticky note?

Stacy tiles the rectangle below using her square pattern blocks. Find the area of Stacy's rectangle in square units. Then draw and label a different rectangle with whole number side lengths and having the same area.

b. Can you draw another rectangle with different whole number side lengths and having the same area? Explain how you know.

Jes, I can draw a 12 units by 1 unit rectangle because I Know 12 XI = 12. 2 units