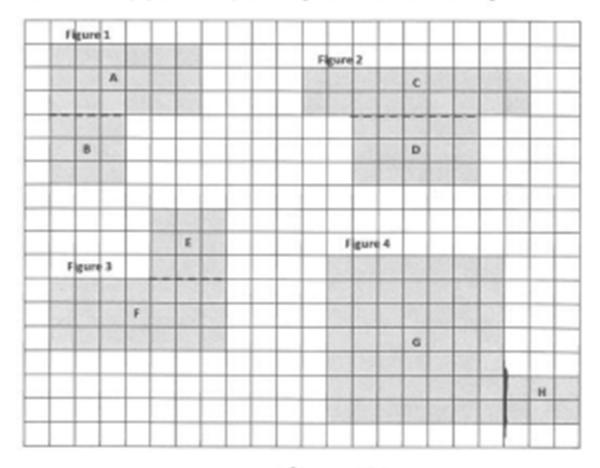

## **Area of Composite Shapes Worksheets** (Rectangles)

1. Each of the following figures is made up of 2 rectangles. Find the total area of each figure.

Figure 1: Area of A + Area of B: 18 + 9 = 37 sq units

Figure 2: Area of C + Area of D: 18 + 15 = 33 sq units

Figure 3: Area of E + Area of F: 9 + 21 = 30 sq units

Figure 4: Area of G + Area of H: 49 + 6 - 55 sq units

Go to onlinemathlearning.com for more free math resources