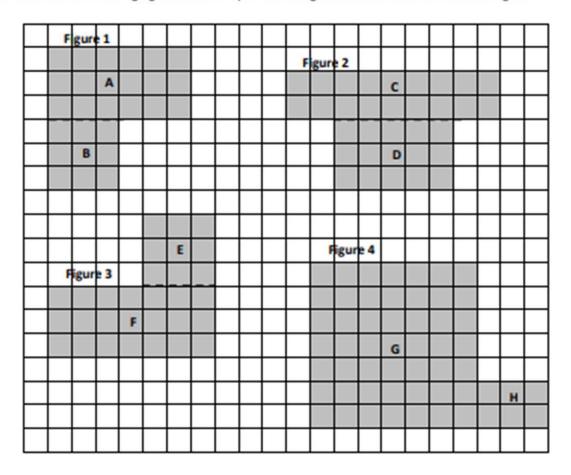

## **Area of Composite Shapes Worksheets** (Rectangles)

| Name | Date |
|------|------|
| Name | Date |

1. Each of the following figures is made up of 2 rectangles. Find the total area of each figure.

Go to onlinemathlearning.com for more free math resources

## **Area of Composite Shapes Worksheets** (Rectangles)

1. Each of the following figures is made up of 2 rectangles. Find the total area of each figure.

Figure 1: Area of A + Area of B: 18 + 9 = 37 sq units

Figure 2: Area of C + Area of D: 18 + 15 = 33 sq units

Figure 3: Area of E + Area of F: 9 + 21 = 30 sq units

Figure 4: Area of G + Area of H: 49 + 6 - 55 sq units

Go to onlinemathlearning.com for more free math resources