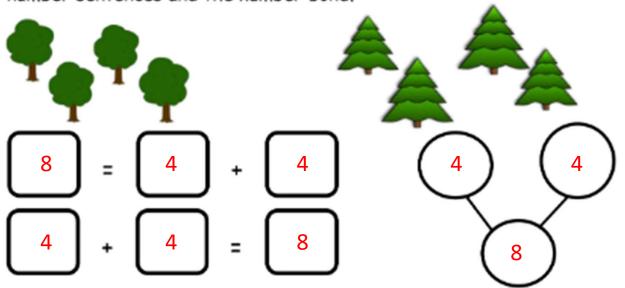

There are 8 trees. 4 are oak trees, and 4 are spruce trees. Fill in the number sentences and the number bond.

Go to onlinemathlearning.com for more free math resources

## **Addition to 8 Worksheets**

| Name | Date |  |
|------|------|--|
|      |      |  |

9

There are 8 trees. 5 are palm trees, and 3 are apple trees. Fill in the number sentences and the number bond.

There are 8 trees. 4 are oak trees, and 4 are spruce trees. Fill in the number sentences and the number bond.