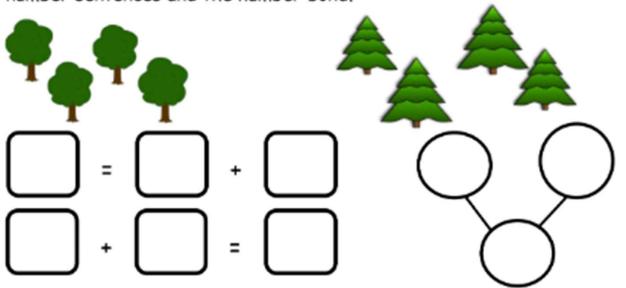

## **Addition to 8 Worksheets**

| Name                                              |   | Date                       |
|---------------------------------------------------|---|----------------------------|
|                                                   | * | *                          |
| There are 8 trees. 5 are number sentences and the |   | e apple trees. Fill in the |
| ****                                              | + |                            |
|                                                   |   |                            |

## **Addition to 8 Worksheets**

| Name | Date |  |
|------|------|--|
|      |      |  |

9

There are 8 trees. 5 are palm trees, and 3 are apple trees. Fill in the number sentences and the number bond.

There are 8 trees. 4 are oak trees, and 4 are spruce trees. Fill in the number sentences and the number bond.