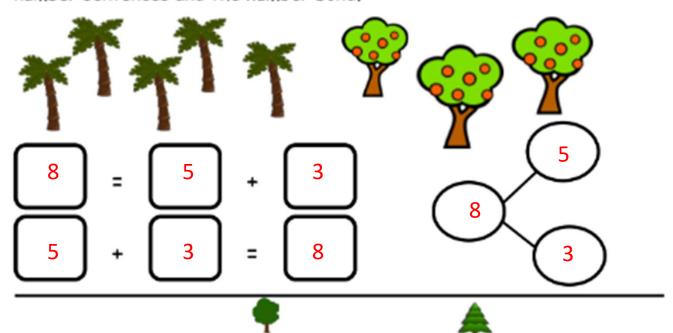

## **Addition to 8 Worksheets**

| Name | Date |  |
|------|------|--|
|      |      |  |

9

There are 8 trees. 5 are palm trees, and 3 are apple trees. Fill in the number sentences and the number bond.

There are 8 trees. 4 are oak trees, and 4 are spruce trees. Fill in the number sentences and the number bond.