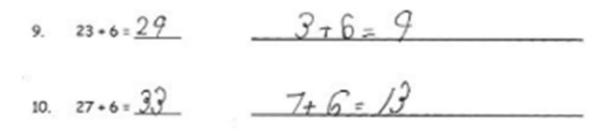

Solve the problems. Show the 1-digit addition sentence that helped you solve.

9. 23 + 6 = \_\_\_\_\_

10. 27 + 6 = \_\_\_\_\_

Go to onlinemathlearning.com for more free math resources

Go to onlinemathlearning.com for more free math resources

Solve the problems. Show the 1-digit addition sentence that helped you solve,

Go to onlinemathlearning.com for more free math resources