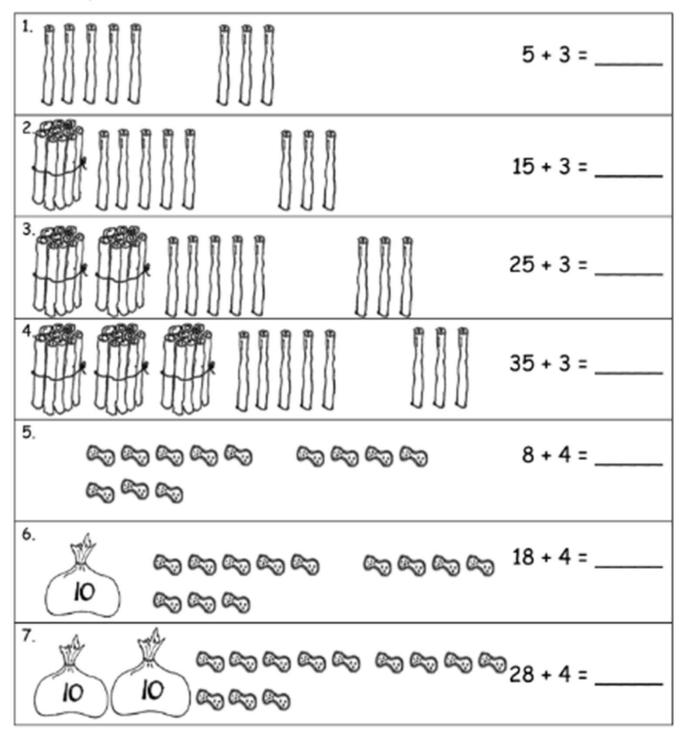

Solve the problems.

Go to <u>onlinemathlearning.com</u> for more free math resources

| 8. | Solve | the | probl | ems. |
|----|-------|-----|-------|------|
|----|-------|-----|-------|------|

| a.      | b.       | с.       | d.       |
|---------|----------|----------|----------|
| 6 + 2 = | 16 + 2 = | 26 + 2 = | 36 + 2 = |
| е.      | f.       | g.       | h.       |
| 6 + 4 = | 16 + 4 = | 26 + 4 = | 36 + 4 = |
|         |          |          |          |
| i.      | j.       | k.       |          |
| 9 + 2 = | 19 + 2 = | 29 + 2 = |          |
|         |          |          |          |
| L       | m.       | n.       |          |
| 8 + 6 = | 18 + 6 = | 28 + 6 = |          |
|         |          |          |          |