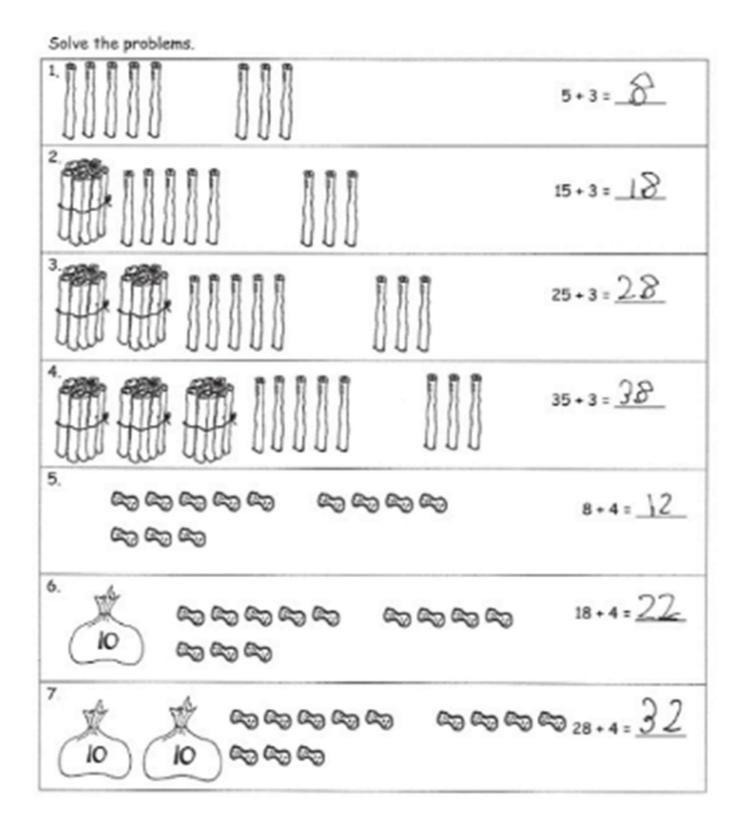

Solve the problems.

Go to <u>onlinemathlearning.com</u> for more free math resources

| 8. | Solve | the | probl | ems. |
|----|-------|-----|-------|------|
|----|-------|-----|-------|------|

| a.      | b.       | с.       | d.       |
|---------|----------|----------|----------|
| 6 + 2 = | 16 + 2 = | 26 + 2 = | 36 + 2 = |
| е.      | f.       | g.       | h.       |
| 6 + 4 = | 16 + 4 = | 26 + 4 = | 36 + 4 = |
|         |          |          |          |
| i.      | j.       | k.       |          |
| 9 + 2 = | 19 + 2 = | 29 + 2 = |          |
|         |          |          |          |
| L       | m.       | n.       |          |
| 8 + 6 = | 18 + 6 = | 28 + 6 = |          |
|         |          |          |          |