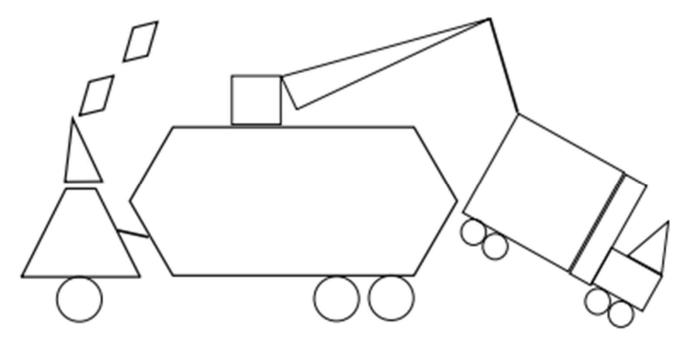

Use the key to color the shapes. Write how many of each shape are in the picture. Whisper the name of the shape as you work.

- a. RED 4-sided shapes: \_\_\_\_\_ b. GREEN 3-sided shapes: \_\_\_\_
- c. YELLOW 5-sided shapes: \_\_\_\_\_ d. BLACK 6-sided shapes: \_\_\_\_\_
- e. BLUE shape with 0 corners: \_\_\_\_\_

- c. YELLOW 5-sided shapes: \_\_\_\_\_ d. BLACK 6-sided shapes: \_\_\_\_\_\_