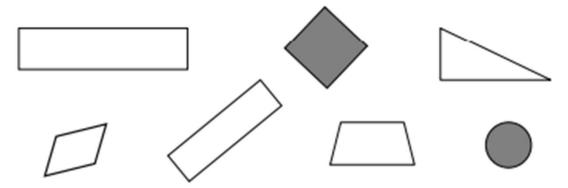

2. Circle the shapes that are rectangles.

3. Is the shape a rectangle? Explain your thinking.

Use the key to color the shapes. Write how many of each shape are in the picture. Whisper the name of the shape as you work.