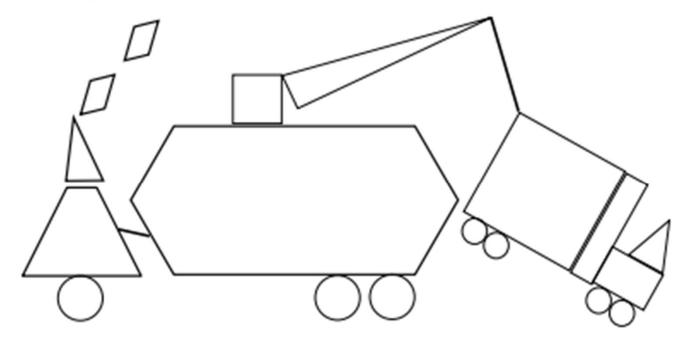

Use the key to color the shapes. Write how many of each shape are in the picture. Whisper the name of the shape as you work.

- a. RED 4-sided shapes: \_\_\_\_\_ b. GREEN 3-sided shapes: \_\_\_\_
- c. YELLOW 5-sided shapes: \_\_\_\_\_ d. BLACK 6-sided shapes: \_\_\_\_\_
- e. BLUE shape with 0 corners: \_\_\_\_\_

- c. YELLOW 5-sided shapes: \_\_\_\_\_ d. BLACK 6-sided shapes: \_\_\_\_\_\_