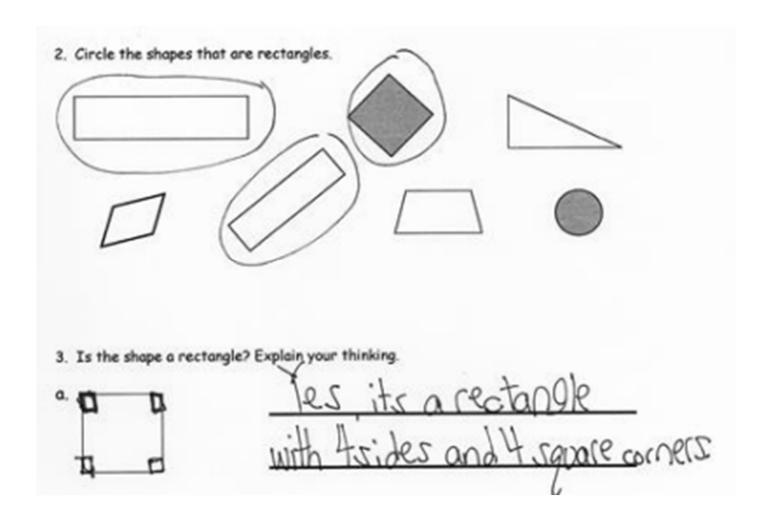

2. Circle the shapes that are rectangles.

3. Is the shape a rectangle? Explain your thinking.

Use the key to color the shapes. Write how many of each shape are in the picture. Whisper the name of the shape as you work.